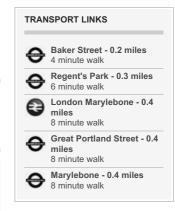

Cedar House is located just to the west of the award winning Marylebone High Street and immediately south of Marylebone Road and Regent's Park. The nearest underground station is Baker Street, which is served by the Jubilee, Bakerloo and Hammersmith and City lines and Regent's Park, which is served by the Bakerloo line.