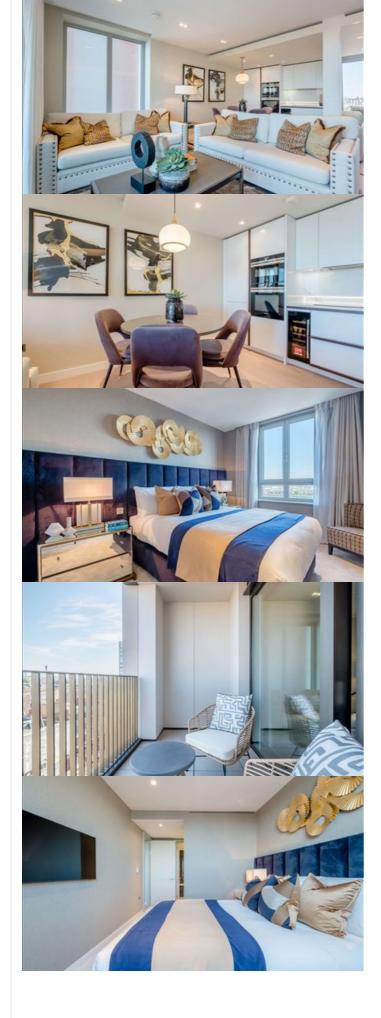

This property is located on the fifth floor and is a beautifully presented, interior designed one bedroom apartment located within a sought-after Berkeley Group development. The property comprises a modern and bright open-plan kitchen/reception room with space for entertaining and doors leading to a private balcony, two double bedrooms with built in storage and two bathrooms (one en-suite). The development boasts excellent facilities including a swimming pool, sauna, steam room, cinema room, dining room and conference rooms. There are two passenger lifts, an on-site building manager, 24 hr concierge, CCTV and a video entry system as well as landscaped gardens and parking.

# **52 Garrett Mansions**

2 Bedroom Apartment Edgware Road, W2

Images